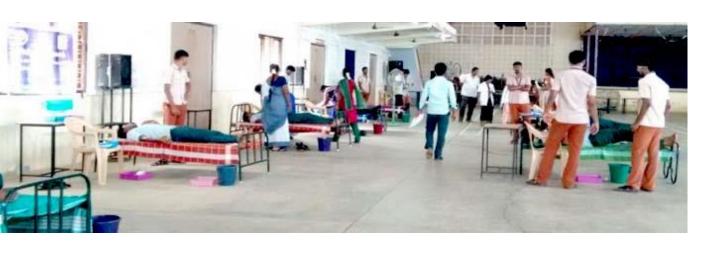

#### **Outdoor / Indoor**

The college has an Indoor stadium of 2,221 sq. meter for Indoor games like shuttle cock, Table Tennis, Chess, Carom and 10 Station Gym for Boys & 6 Station Gym for Girls. Ten acres of land has been cleaned off and leveled for play grounds and athletic events