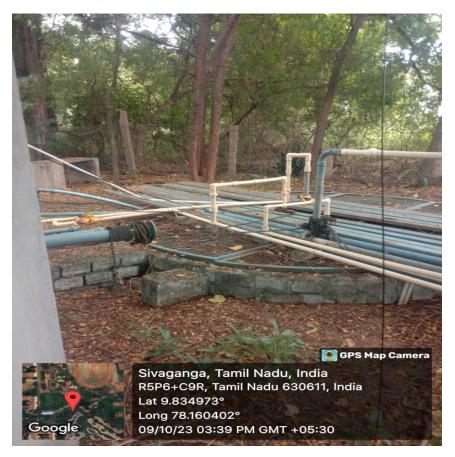

# 3. **Construction of tanks and bunds**

It is constructed by bricks over the roof to store the water which is extracted from the bore wells. From there, storage water is distributed to various purposes by pipelines. Water tanks have constructed over Canteen block, Ladies hostel, All departments etc.

### 3. **Construction of tanks and bunds**

It is constructed by bricks over the roof to store the water which is extracted from the bore wells. From there, storage water is distributed to various purposes by pipelines. Water tanks have constructed over Canteen block, Ladies hostel, All departments etc.