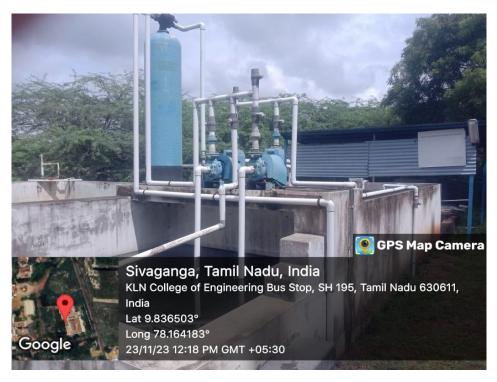

# 3. **Construction of tanks and bunds**

It is constructed by bricks over the roof to store the water which is extracted from the bore wells. From there, storage water is distributed to various purposes by pipelines. Water tanks have constructed over Canteen block, Ladies hostel, All departments etc.

### 3. **Construction of tanks and bunds**

It is constructed by bricks over the roof to store the water which is extracted from the bore wells. From there, storage water is distributed to various purposes by pipelines. Water tanks have constructed over Canteen block, Ladies hostel, All departments etc.