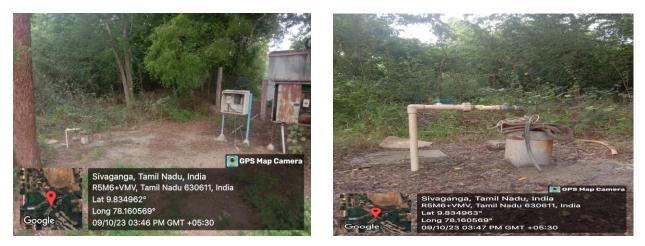

#### Bore well

This bore well is located into an underground in the various places of our campus such as Backside of Automobile block, Nearer to Indoor Stadium, At Gents hostel, Nearer to College main gate etc . The 5HP electrical pumps are used in our campus to pump out the water from the bore wells.

# 2. Borewell / Open well recharge Bore well

The bore well is located into an underground in the various places of our campus such as Backside of Automobile block, Nearer to Indoor Stadium, At Gents hostel, Nearer to College main gate etc. The 5HP electrical pumps are used in our campus to pump out the water from the bore wells.