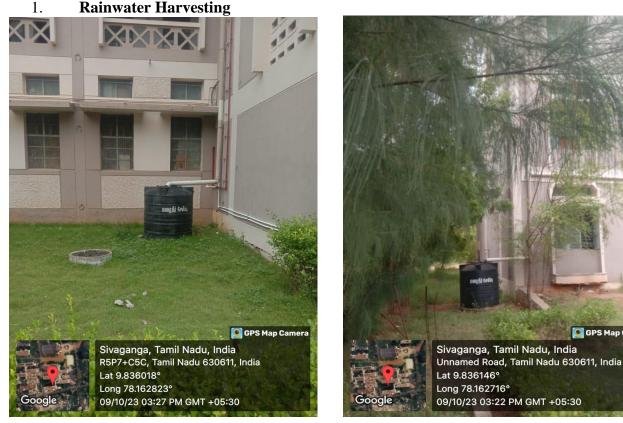

# 7.1.4 Water conservation facilities available in the institution

**Rainwater Harvesting** 

Rainwater is collected from roof and redirected to a tank through 4" pipes. Rainwater harvesting is located at Office block, Canteen block, Library block, EEE block etc.

### 1. **Rainwater Harvesting**

Rainwater is collected from roof and redirected to a tank through 4" pipes. Rainwater harvesting is located at Office block, Canteen block, Library block, EEE block etc.